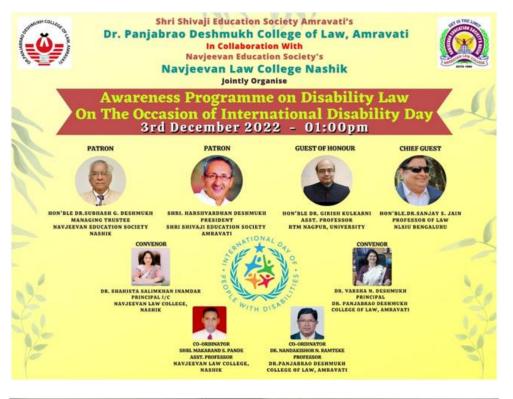

वन विधी महाविद्यालयात आरोग्य तपासणी शिबिराच्या उद्घाटनाप्रसंगी प्राचार्या डॉ. शाहिस्ता इनामदार. समवेत कार्यक्रम अधिकारी शालिनी घुमरे-पेखळे आदी.

## नवजीवन महाविद्यालयात आरोग्य तपासणी

नाशिक : सावित्रीबाई फुले पुणे विद्यापीठ संलग्न नवजीवन विधी महाविद्यालयात राष्ट्रीय सेवा योजनेच्या अंतर्गत कार्यक्रम अधिकारी शालिनी घुमरे-पेखळे यांच्या मार्गदर्शनाखाली व स्वयंसेवकांच्या मदतीने आरोग्य शिबिर घेण्यात आले. एजसीजी मानवता कॅन्सर सेंटर व सन्मती आय हॉस्पिटल यांच्यातर्फे नेत्र तपासणी, ब्रेस्ट कॅन्सर आदी तपासण्या करण्यात आल्या. यात संस्थेतील विद्यार्थी, शिक्षक, शिक्षकेत्तर कर्मचारी आदींनी लाभ घेतला. या उपक्रमासाठी प्राचार्या डॉ. शाहिस्ता इनामदार यांचे मार्गदर्शन लाभले. तर प्रा. डॉ. समीर चव्हाण, प्रा. प्रज्ञा सावरकर, ग्रंथपाल मंगला पाटील यांच्यासह सर्व प्राध्यापक, कर्मचाऱ्यांचे सहकार्य लाभले.