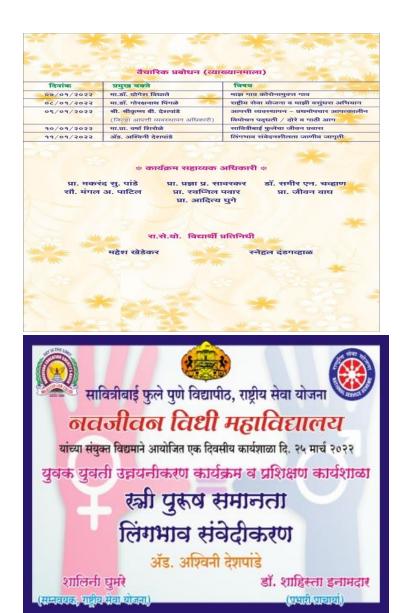

## NAVJEEVAN LAW COLLEGE, NASHIK

Specific facilities provided for women in terms of: a. Safety and security b. Counselling c. Common Rooms d. Sanitary Napkin dispenser and incinerator

Sanitary Napkin Dispenser Mashine

**Counseling to girl students** 

Various activities conducted by Institution for the promotion of gender equality and Constitutional values.

नाशिक : नवजीवन विधी महाविद्यालयात आरोग्य तपासणी शिबिराच्या उद्घाटनाप्रसंगी प्राचार्या डॉ. शाहिस्ता इनामदार. समवेत कार्यक्रम अधिकारी शालिनी घुमरे-पेखळे आदी.