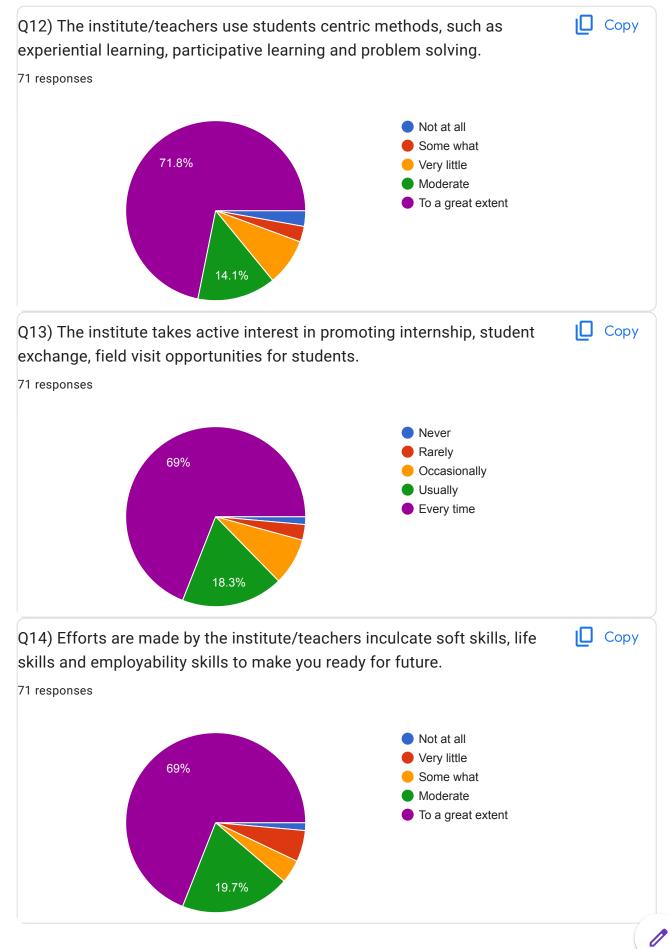

7972031310    |
| 7709135774    |
| 8999071032    |
| +919309702936 |
| 8446367672    |
| 9604454256    |
| 9588619254    |
| 9030076447    |
| 9767141975    |
| 8149484608    |
| 9371243124    |
| 07249199567   |
| 9679970114    |
| 9561149561    |
| 9766474100    |
| 9420484279    |
| 8459501480    |
| 9665528325    |
| 9834736591    |
|               |

| 8793241174    |
|---------------|
| 8484828184    |
| 08796664093   |
| 9422672996    |
| 9356825931    |
| 9579379220    |
| 9403275845    |
| 7218029162    |
| 8877389159    |
| 7715034643    |
| 9579964566    |
| 8805234757    |
| 9689052906    |
| 9162389312    |
| 9860602081    |
| 8468827660    |
| 7507619911    |
| 9011940934    |
| 9423132912    |
| 8390106157    |
| +919359832332 |
| 8551044999    |
|               |















This content is neither created nor endorsed by Google. Report Abuse - Terms of Service - Privacy Policy