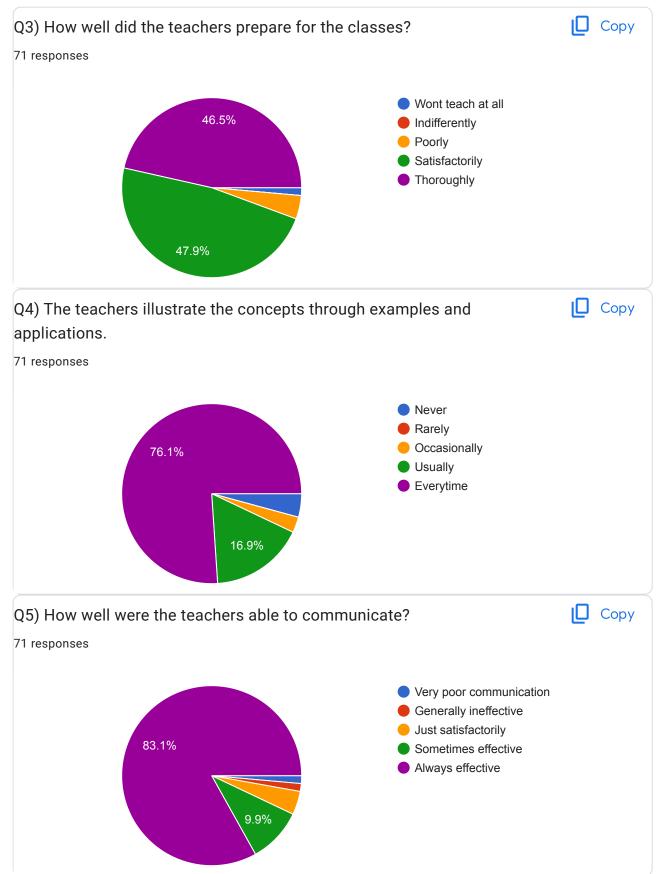

|
| 7972031310    |
| 7709135774    |
| 8999071032    |
| +919309702936 |
| 8446367672    |
| 9604454256    |
| 9588619254    |
| 9030076447    |
| 9767141975    |
| 8149484608    |
| 9371243124    |
| 07249199567   |
| 9679970114    |
| 9561149561    |
| 9766474100    |
| 9420484279    |
| 8459501480    |
| 9665528325    |
| 9834736591    |
|               |

| 8793241174    |
|---------------|
| 8484828184    |
| 08796664093   |
| 9422672996    |
| 9356825931    |
| 9579379220    |
| 9403275845    |
| 7218029162    |
| 8877389159    |
| 7715034643    |
| 9579964566    |
| 8805234757    |
| 9689052906    |
| 9162389312    |
| 9860602081    |
| 8468827660    |
| 7507619911    |
| 9011940934    |
| 9423132912    |
| 8390106157    |
| +919359832332 |
| 8551044999    |
|               |















This content is neither created nor endorsed by Google. Report Abuse - Terms of Service - Privacy Policy