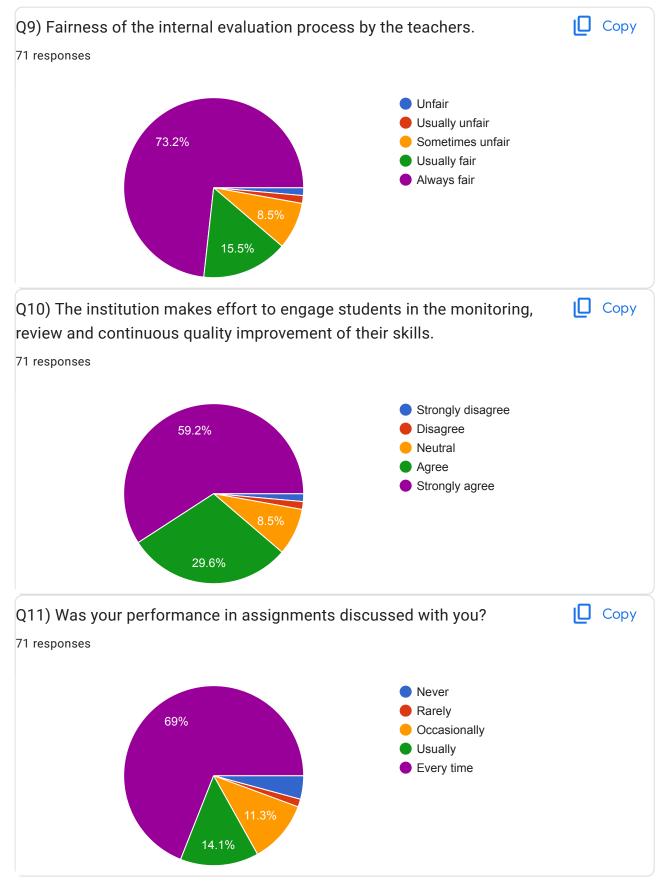

| 7972031310    |
| 7709135774    |
| 8999071032    |
| +919309702936 |
| 8446367672    |
| 9604454256    |
| 9588619254    |
| 9030076447    |
| 9767141975    |
| 8149484608    |
| 9371243124    |
| 07249199567   |
| 9679970114    |
| 9561149561    |
| 9766474100    |
| 9420484279    |
| 8459501480    |
| 9665528325    |
| 9834736591    |
|               |

| 8793241174    |
|---------------|
| 8484828184    |
| 08796664093   |
| 9422672996    |
| 9356825931    |
| 9579379220    |
| 9403275845    |
| 7218029162    |
| 8877389159    |
| 7715034643    |
| 9579964566    |
| 8805234757    |
| 9689052906    |
| 9162389312    |
| 9860602081    |
| 8468827660    |
| 7507619911    |
| 9011940934    |
| 9423132912    |
| 8390106157    |
| +919359832332 |
| 8551044999    |
|               |















This content is neither created nor endorsed by Google. Report Abuse - Terms of Service - Privacy Policy