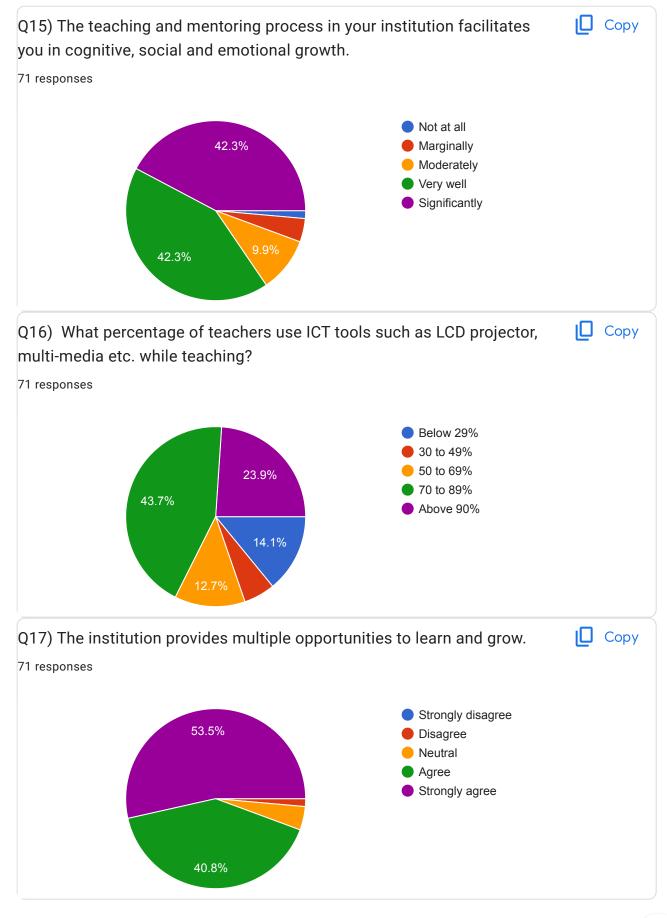

72031310    |
| 7709135774    |
| 8999071032    |
| +919309702936 |
| 8446367672    |
| 9604454256    |
| 9588619254    |
| 9030076447    |
| 9767141975    |
| 8149484608    |
| 9371243124    |
| 07249199567   |
| 9679970114    |
| 9561149561    |
| 9766474100    |
| 9420484279    |
| 8459501480    |
| 9665528325    |
| 9834736591    |
|               |

| 8793241174    |
|---------------|
| 8484828184    |
| 08796664093   |
| 9422672996    |
| 9356825931    |
| 9579379220    |
| 9403275845    |
| 7218029162    |
| 8877389159    |
| 7715034643    |
| 9579964566    |
| 8805234757    |
| 9689052906    |
| 9162389312    |
| 9860602081    |
| 8468827660    |
| 7507619911    |
| 9011940934    |
| 9423132912    |
| 8390106157    |
| +919359832332 |
| 8551044999    |
|               |















This content is neither created nor endorsed by Google. Report Abuse - Terms of Service - Privacy Policy