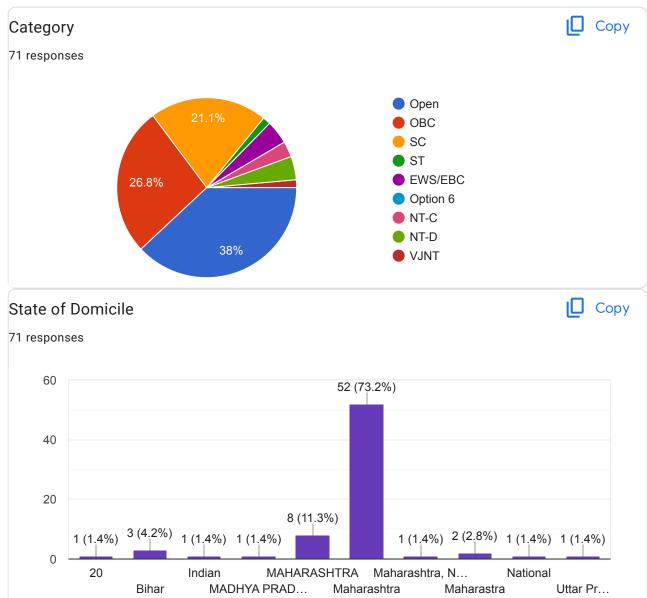

B 3rd year        |                                       |        |
| B.A.LLB 4th year    |                                       |        |
| Ba.IIb.2 year       |                                       |        |
| Gender              |                                       | 📙 Сору |
| 71 responses        |                                       |        |
| 43.7%               | <ul><li>Male</li><li>Female</li></ul> |        |
|                     |                                       |        |
|                     |                                       |        |
| 56.3%               |                                       |        |
|                     |                                       |        |
|                     |                                       |        |



## Mobile Number (10 Digit)

71 responses

+919823838474

| 9764171971    |
|---------------|
| 9594973293    |
| 9373253034    |
| 7972031310    |
| 7709135774    |
| 8999071032    |
| +919309702936 |
| 8446367672    |
| 9604454256    |
| 9588619254    |
| 9030076447    |
| 9767141975    |
| 8149484608    |
| 9371243124    |
| 07249199567   |
| 9679970114    |
| 9561149561    |
| 9766474100    |
| 9420484279    |
| 8459501480    |
| 9665528325    |
| 9834736591    |
|               |

| 8793241174    |
|---------------|
| 8484828184    |
| 08796664093   |
| 9422672996    |
| 9356825931    |
| 9579379220    |
| 9403275845    |
| 7218029162    |
| 8877389159    |
| 7715034643    |
| 9579964566    |
| 8805234757    |
| 9689052906    |
| 9162389312    |
| 9860602081    |
| 8468827660    |
|