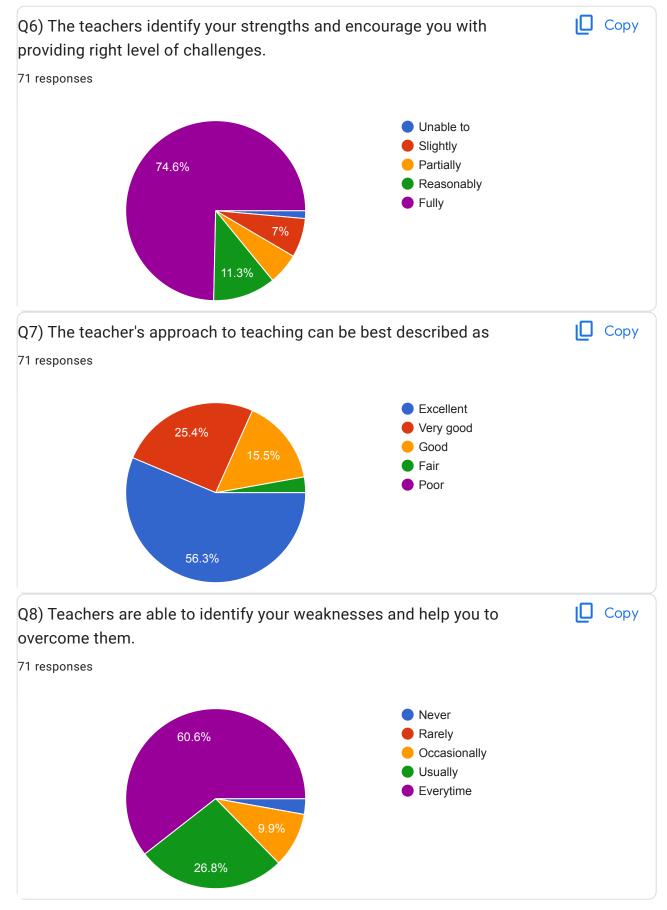

|
| 7972031310    |
| 7709135774    |
| 8999071032    |
| +919309702936 |
| 8446367672    |
| 9604454256    |
| 9588619254    |
| 9030076447    |
| 9767141975    |
| 8149484608    |
| 9371243124    |
| 07249199567   |
| 9679970114    |
| 9561149561    |
| 9766474100    |
| 9420484279    |
| 8459501480    |
| 9665528325    |
| 9834736591    |
|               |

| 8793241174    |
|---------------|
| 8484828184    |
| 08796664093   |
| 9422672996    |
| 9356825931    |
| 9579379220    |
| 9403275845    |
| 7218029162    |
| 8877389159    |
| 7715034643    |
| 9579964566    |
| 8805234757    |
| 9689052906    |
| 9162389312    |
| 9860602081    |
| 8468827660    |
| 7507619911    |
| 9011940934    |
| 9423132912    |
| 8390106157    |
| +919359832332 |
| 8551044999    |
|               |















This content is neither created nor endorsed by Google. Report Abuse - Terms of Service - Privacy Policy